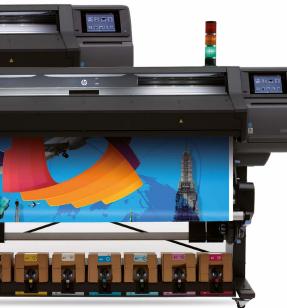

# **HP Latex Technology**

#### More applications. Same-day delivery. Keep costs low.

Water-based HP Latex Technology is unique, delivering a combination of true application versatility, high image quality and high productivity, and a sustainable approach that's better for your operators, your business, and the environment.<sup>4</sup>

## HP Latex Technology—the first choice for flexible sign and display graphics

The large-format printing industry offers a wide choice of ink and printhead technologies, each with its own characteristics.

**HP Latex Technology is unique**, combining more advantages into one technology than any competitive alternative—and making HP Latex Technology the first choice in today's market for printing flexible sign and display graphics.

Water-based HP Latex Technology delivers a versatile range of applications—with high image quality and high productivity—using a sustainable approach that's better for your operators, your business, and the environment.<sup>4</sup>