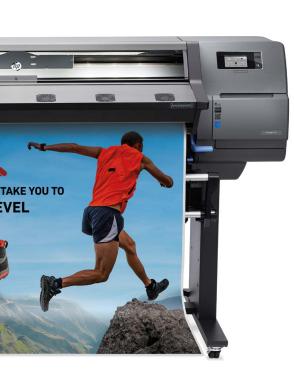

# **HP Latex Technology**

#### More applications. Same-day delivery. Keep costs low.

Water-based HP Latex Technology is unique, delivering a combination of true application versatility, high image quality and high productivity, and a sustainable approach that's better for your operators, your business, and the environment.<sup>4</sup>

**HP Latex Technology is unique**, combining more advantages into one technology than any competitive alternative—and making HP Latex Technology the first choice in today's market for printing flexible sign and display graphics.