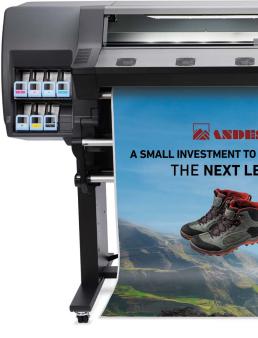

#### More applications. Same-day delivery. Keep costs low.

Water-based HP Latex Technology is unique, delivering a combination of true application versatility, high image quality and high productivity, and a sustainable approach that's better for your operators, your business, and the environment.<sup>4</sup>

**HP Latex Technology is unique**, combining more advantages into one technology than any competitive alternative—and making HP Latex Technology the first choice in today's market for printing flexible sign and display graphics.

Water-based HP Latex Technology delivers a versatile range of applications—with high image quality and high productivity—using a sustainable approach that's better for your operators, your business, and the environment.<sup>4</sup>