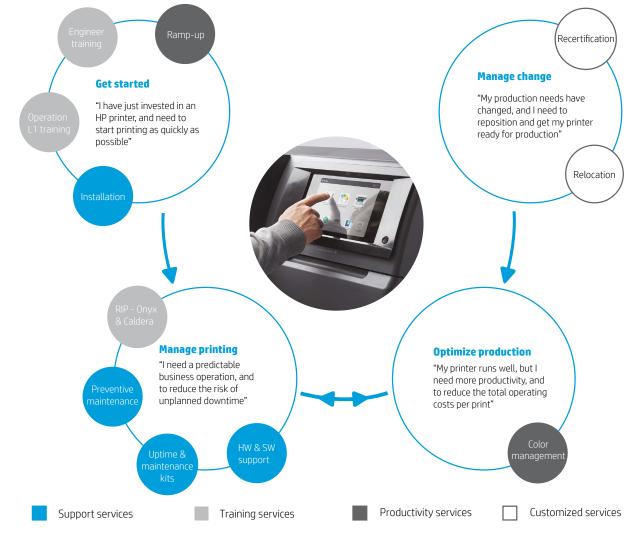

## Index

| HP Latex Technology                                | 4  |
|----------------------------------------------------|----|
| HP Latex applications                              | 6  |
| Media offering for HP Latex Inks                   | 7  |
| HP Latex Technology and the environment            | 8  |
| The HP Latex printing solution for wall decoration | 11 |
| The HP Latex printing solution for canvas          | 14 |
| HP Applications Center <sup>1</sup>                | 16 |
| HP Latex Print and Cut Solutions                   | 18 |
| HP Latex 115 Printer                               | 20 |
| HP Latex 300 Printer series                        | 22 |
| HP Latex 500 Printer series                        | 24 |
| HP Latex 1500 Printer                              | 26 |
| HP Latex 3000 Printer series                       | 28 |
| Help me choose my HP Latex printer                 | 30 |
| HP PrintOS Solution                                | 32 |
| HP service and support                             | 33 |
| Latex Knowledge Center by HP                       | 35 |