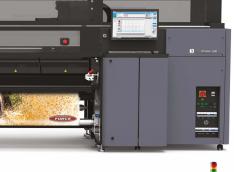

**Nevsky Plakat** increases output volumes thanks to HP Latex Printing Technologies

"We discovered HP Latex Printing Technologies and decided to purchase the HP Latex 850 Printer. With a print width of 3.2 m, it enabled us to use a variety of substrates. HP Latex Inks are noncombustible,<sup>2</sup> odor-free prints are ideal both for outdoor and indoor applications. The product can be shipped as soon as it is printed. The high elasticity of the inks prevents cracking during the assembly of prints and ensures longevity for transport designs."- Galina Savelyeva, co-owner and director, Nevsky Plakat (Russia)