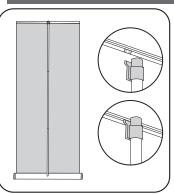

## **INSTALLATION STEPS**

- A carry bagClamp top bar
- Clamp top ba
  Support pole
- The base
- Two lengths of loop fastener

Remove the plastic end caps from the clamp top bar.

Open the top bar and fully insert the banner (front facing up).

Press down firmly on clamp top bar to secure graphic into place.

4

Place the plastic end caps back onto the top bar.

Attach the length of loop fastener to the bottom of the graphic. Press/rub the velcro to ensure complete adhesion.