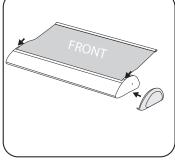

Press down firmly on clamp top bar to secure graphic into place.

4

Place the plastic end caps back onto the top bar.

Attach the length of loop fastener to the bottom of the graphic. Press/rub the velcro to ensure complete adhesion.

Attach the loop fastener on the finished graphic to the hook fastener secured to

Remove the right end cap (when looking at the front of the stand) to expose the locking pin.

Gripping the banner securely with one hand, remove the locking pin from the right side of the base. Store the locking pin in the right end cap.