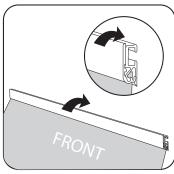

Press down firmly on clamp top bar to secure graphic into place.

4

Place the plastic end caps back onto the top bar.

Attach the length of loop fastener to the bottom of the graphic. Press/rub the velcro to ensure complete adhesion.