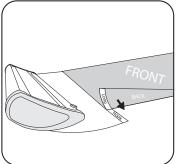

Attach the loop fastener on the finished graphic to the hook fastener secured to

Remove the right end cap (when looking at the front of the stand) to expose the locking pin.

Gripping the banner securely with one hand, remove the locking pin from the right side of the base. Store the locking pin in the right end cap.

Carefully allow the banner to retract into the base, keeping it even distance from the edge of the base on both sides. Place the right end cap back onto the base

When done installation, leave lower portion of this sheet with the stand for the end user