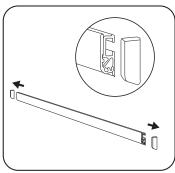

## **INSTALLATION STEPS**

- A carry bagClamp top bar
- Clamp top ba
  Support pole
- The base
- Two lengths of loop fastener

Remove the plastic end caps from the clamp top bar.

Open the top bar and fully insert the banner (front facing up).