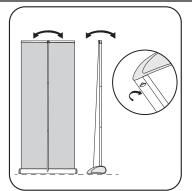

Assemble pole and insert the bottom of the pole in the center of the base. If the pole is telescopic, raise pole by opening latch, and secure at desired height.

Standing behind the stand, hold the top bar and pull up the banner to the top of the pole.

## SET-UP STEPS

Tilt the top bar back on a slight angle to position the fitting at the top of the pole into the channel in the center of the top bar.

Adjust the threaded feet concealed underneath the base to level the unit if required.