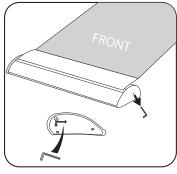

## **INSTALLATION STEPS**

- A carry bagClamp top bar
- Clamp top ba
  Support pole
- The base
- Two lengths of loop fastener

Remove the plastic end caps from the clamp top bar.

Open the top bar and fully insert the banner (front facing up).

Press down firmly on clamp top bar to secure graphic into place.

4

Place the plastic end caps back onto the top bar.

Attach the length of loop fastener to the bottom of the graphic. Press/rub the velcro to ensure complete adhesion.