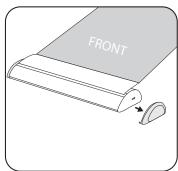

Press down firmly on clamp top bar to secure graphic into place.

4

Place the plastic end caps back onto the top bar.

Attach the length of loop fastener to the bottom of the graphic. Press/rub the velcro to ensure complete adhesion.