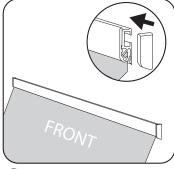

## **INSTALLATION STEPS**

- A carry bagClamp top bar
- Clamp top ba
  Support pole
- The base
- Two lengths of loop fastener

Remove the plastic end caps from the clamp top bar.

Open the top bar and fully insert the banner (front facing up).

Press down firmly on clamp top bar to secure graphic into place.

4

Place the plastic end caps back onto the top bar.

Attach the length of loop fastener to the bottom of the graphic. Press/rub the velcro to ensure complete adhesion.