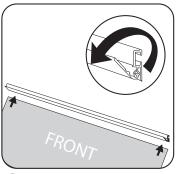

## **INSTALLATION STEPS**

- A carry bagClamp top bar
- Clamp top ba
  Support pole
- The base
- Two lengths of loop fastener

Remove the plastic end caps from the clamp top bar.

Open the top bar and fully insert the banner (front facing up).

Press down firmly on clamp top bar to secure graphic into place.

4

Place the plastic end caps back onto the top bar.

Attach the length of loop fastener to the bottom of the graphic. Press/rub the velcro to ensure complete adhesion.