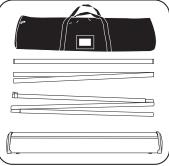

## **INSTALLATION STEPS**

- A carry bagClamp top bar
- Clamp top ba
  Support pole
- The base
- Two lengths of loop fastener

Remove the plastic end caps from the clamp top bar.

Open the top bar and fully insert the banner (front facing up).