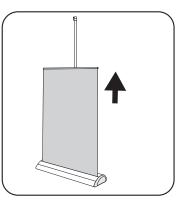

Assemble pole and insert the bottom of the pole in the center of the base. If the pole is telescopic, raise pole by opening latch, and secure at desired height.

Standing behind the stand, hold the top bar and pull up the banner to the top of the pole.