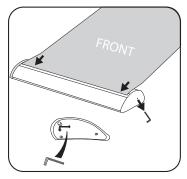

## **INSTALLATION STEPS**

- A carry bag
- Clamp top bar Support pole

Remove the plastic end caps from the clamp top bar.

Open the top bar and fully insert the banner (front facing up). 3

Press down firmly on clamp top bar to secure graphic into place.