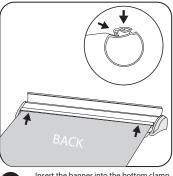

4

Place the plastic end caps back onto the

Open the cover on the top of the unit, and unclamp the bottom clamp on the cassette.

Insert the banner into the bottom clamp. The back of the banner should be facing upwards. Push the clamp fully shut. Gripping the banner close the cover.