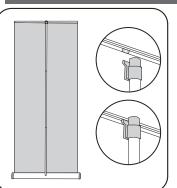

Adjust the threaded feet concealed underneath the base to level the unit if required.

Note: This step is usually required in all stands taller than 86'

3