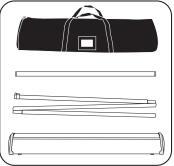

## **INSTALLATION STEPS**

- A carry bag
- Clamp top bar Support pole

Remove the plastic end caps from the clamp top bar.

Open the top bar and fully insert the banner (front facing up). 3

Press down firmly on clamp top bar to secure graphic into place.