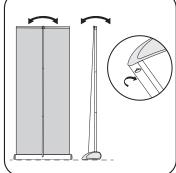

PLEASE READ ALL INSTRUCTIONS
BEFORE ATTEMPTING INSTALLATION

When done installation, leave lower portion of this sheet with the stand for the end user

Assemble pole and insert the bottom of the pole in the center of the base. If the pole is telescopic, raise pole by opening latch, and secure at desired height.

Standing behind the stand, hold the top bar and pull up the banner to the top of the pole.

**SET-UP STEPS** 

Tilt the top bar back on a slight angle to position the fitting at the top of the pole into the channel in the center of the top bar.