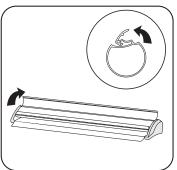

Rotate the graphic tensioner to finish retracting the banner into the base until it is fully retracted. When fully retracted, turn the graphic tensioner an additional two full turns to give the spring some extra strength. Place the end caps back onto the banner stand.