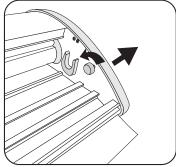

Standing behind the stand, hold the top bar and pull up the banner to the top of the pole.

**SET-UP STEPS** 

Tilt the top bar back on a slight angle to position the fitting at the top of the pole into the channel in the center of the top bar.