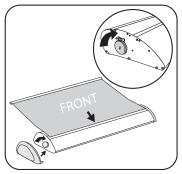

4

Place the plastic end caps back onto the

Open the cover on the top of the unit, and unclamp the bottom clamp on the cassette.

Insert the banner into the bottom clamp. The back of the banner should be facing upwards. Push the clamp fully shut. Gripping the banner close the cover.