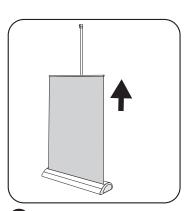

Standing behind the stand, hold the top bar and pull up the banner to the top of the pole.

**SET-UP STEPS** 

Tilt the top bar back on a slight angle to position the fitting at the top of the pole into the channel in the center of the top bar.