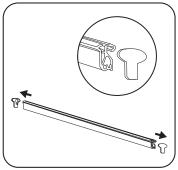

## **INSTALLATION STEPS**

- A carry bag
- Clamp top bar Support pole

Remove the plastic end caps from the clamp top bar.

Open the top bar and fully insert the banner (front facing up). 3

Press down firmly on clamp top bar to secure graphic into place.