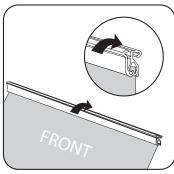

## **INSTALLATION STEPS**

- A carry bag
- Clamp top bar Support pole

Remove the plastic end caps from the clamp top bar.

Open the top bar and fully insert the banner (front facing up). 3

Press down firmly on clamp top bar to secure graphic into place.