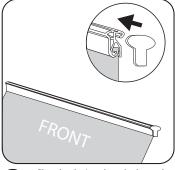

## **INSTALLATION STEPS**

- A carry bag
- Clamp top bar Support pole

Remove the plastic end caps from the clamp top bar.

Open the top bar and fully insert the banner (front facing up). 3

Press down firmly on clamp top bar to secure graphic into place.