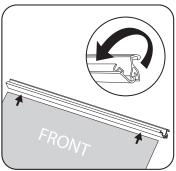

## **INSTALLATION STEPS**

- A carry bag
- Clamp top bar Support pole

Remove the plastic end caps from the clamp top bar.

Open the top bar and fully insert the banner (front facing up). 3

Press down firmly on clamp top bar to secure graphic into place.