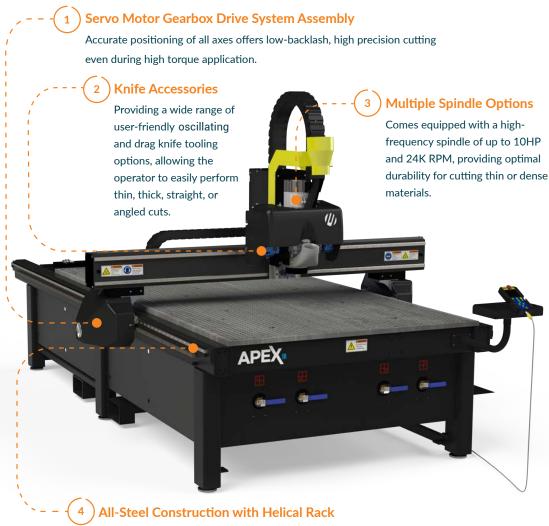

The Apex 1R CNC Router is designed with smaller production facilities in mind, offering the same precise cutting and seamless motion that you would expect from any of MultiCam's routing systems.

Engineered for high precision, every welded stress relieved steel frame is milled for both helical rack and rail allowing for smooth, uniform motion even in high torque applications.

# **Apex1R Options:**

- Linear Tool Changer
  - 4 14 Locations
- Laser Pointer
- Auto-Mister
- Dual Knives: Auto Quick Knife Exchange & Oscillating Knife
- 24" Computer Workstation
- MultiVision Digital Registration System
- Dust Collection Systems with **Duct Work**