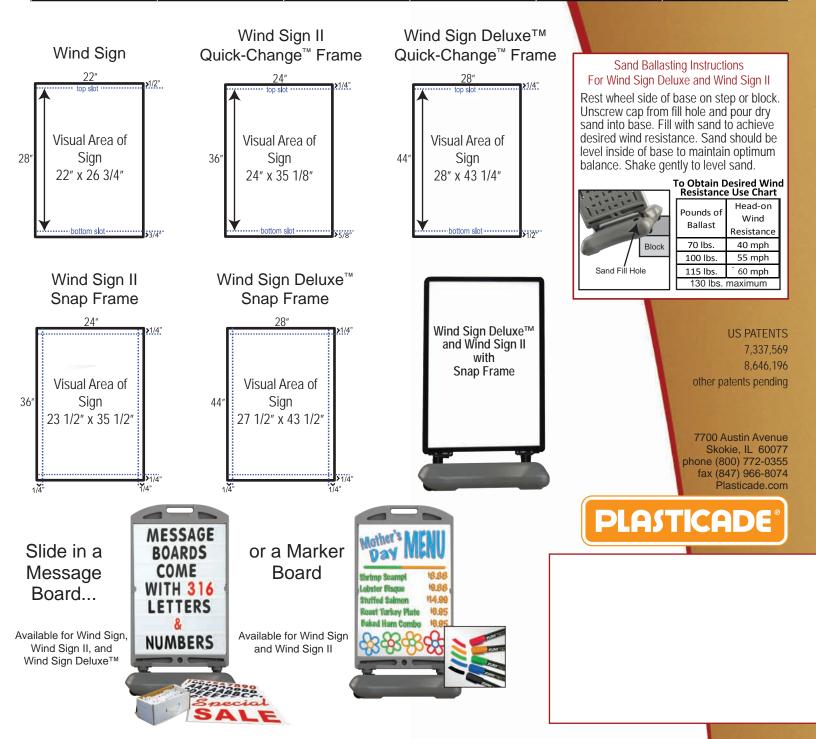

## Wind Signs

| Specifications           | Wind Sign<br>Quick-Change™ Frame     | Wind Sign II<br>Quick-Change™ Frame   | Wind Sign II<br>Snap Frame                                      | Wind Sign Deluxe™<br>Quick-Change™ Frame | Wind Sign Deluxe™<br>Snap Frame                                 |
|--------------------------|--------------------------------------|---------------------------------------|-----------------------------------------------------------------|------------------------------------------|-----------------------------------------------------------------|
| Color                    | Gray                                 | Gray                                  | Satin Silver or Gloss Black<br>Aluminum Frame with<br>gray base | Gray                                     | Satin Silver or Gloss Black<br>Aluminum Frame with<br>gray base |
| Dimensions (Frame Only)  | 24″W x 32.75″H                       | 26"W x 42.9"H                         | 26"W x 38"H                                                     | 30″W x 51″H                              | 30"W x 46"H                                                     |
| Dimensions (Base Only)   | 26"W x 4.5"H x 18"D                  | 29.5"W x 6.25"H x 24"D                | 29.5"W x 6.25"H x 24"D                                          | 29.5"W x 6.25"H x 24"D                   | 29.5"W x 6.25"H x 24"D                                          |
| Dimensions Assembled     | 26"W x 40"H                          | 29.5"W x 50.5"H                       | 29.5"W x 40.5"H                                                 | 30"W x 58.5"H                            | 30"W x 54.5"H                                                   |
| Total Weight Assembled   | 16 lbs.                              | 26 lbs.                               | 30 lbs.                                                         | 31 lbs.                                  | 34 lbs.                                                         |
| Weight (Base Only)       | 4.3 lbs.                             | 10 lbs.                               | 10 lbs.                                                         | 10 lbs.                                  | 10 lbs.                                                         |
| Base Sand Ballasting     | Use a max. of 85 lbs. of<br>dry sand | Use a max. of 115 lbs. of<br>dry sand | 115 lbs. of dry sand is<br>recommended                          | Use a max. of 115 lbs. of<br>dry sand    | 115 lbs. of dry sand is<br>recommended                          |
| Sign Insert Size         | 22" x 28" (3/16" thick max.)         | 24" x 36" (3/16" thick max.)          | 24" x 36" (3/16" thick max.)                                    | 28" x 44" (3/16" thick max.)             | 28" x 44" (3/16" thick max.)                                    |
| Sign Insert Weight Limit | 2.5 lbs. per side                    | 5 lbs. per side                       | 5 lbs. per side                                                 | 5 lbs. per side                          | 5 lbs. per side                                                 |