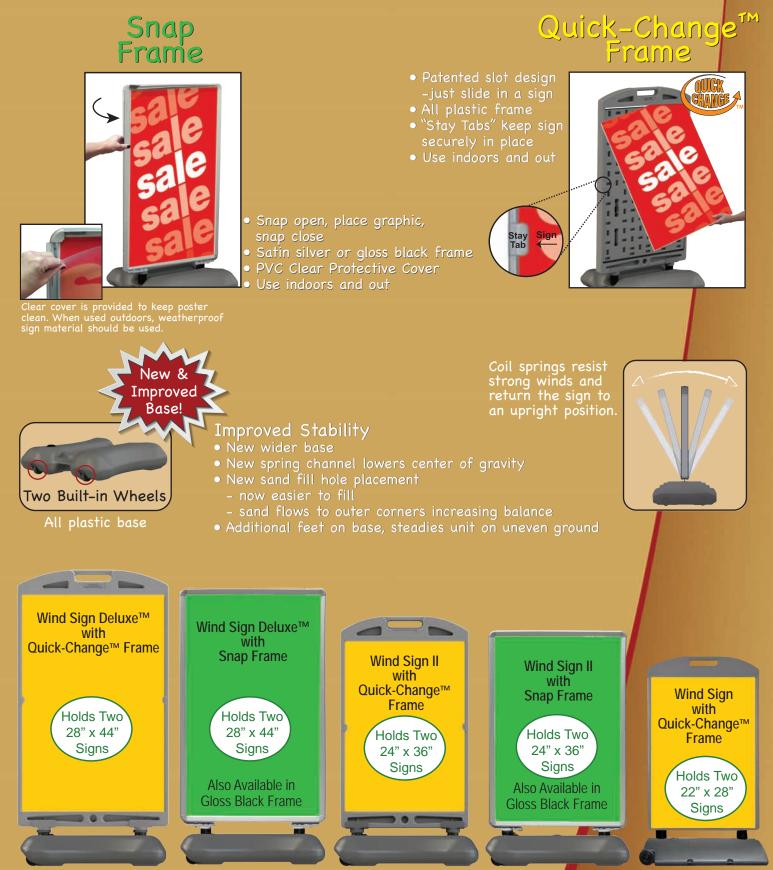

## PLASTICADE

Choose Snap Frame or Quick-Change<sup>™</sup> Frame

SF015 Rev. 5

## Wind Signs

| Specifications           | Wind Sign<br>Quick-Change™ Frame     | Wind Sign II<br>Quick-Change™ Frame   | Wind Sign II<br>Snap Frame                                      | Wind Sign Deluxe™<br>Quick-Change™ Frame | Wind Sign Deluxe™<br>Snap Frame                                 |
|--------------------------|--------------------------------------|---------------------------------------|-----------------------------------------------------------------|------------------------------------------|-----------------------------------------------------------------|
| Color                    | Gray                                 | Gray                                  | Satin Silver or Gloss Black<br>Aluminum Frame with<br>gray base | Gray                                     | Satin Silver or Gloss Black<br>Aluminum Frame with<br>gray base |
| Dimensions (Frame Only)  | 24″W x 32.75″H                       | 26"W x 42.9"H                         | 26"W x 38"H                                                     | 30″W x 51″H                              | 30"W x 46"H                                                     |
| Dimensions (Base Only)   | 26"W x 4.5"H x 18"D                  | 29.5"W x 6.25"H x 24"D                | 29.5"W x 6.25"H x 24"D                                          | 29.5"W x 6.25"H x 24"D                   | 29.5"W x 6.25"H x 24"D                                          |
| Dimensions Assembled     | 26"W x 40"H                          | 29.5"W x 50.5"H                       | 29.5"W x 40.5"H                                                 | 30"W x 58.5"H                            | 30"W x 54.5"H                                                   |
| Total Weight Assembled   | 16 lbs.                              | 26 lbs.                               | 30 lbs.                                                         | 31 lbs.                                  | 34 lbs.                                                         |
| Weight (Base Only)       | 4.3 lbs.                             | 10 lbs.                               | 10 lbs.                                                         | 10 lbs.                                  | 10 lbs.                                                         |
| Base Sand Ballasting     | Use a max. of 85 lbs. of<br>dry sand | Use a max. of 115 lbs. of<br>dry sand | 115 lbs. of dry sand is<br>recommended                          | Use a max. of 115 lbs. of<br>dry sand    | 115 lbs. of dry sand is<br>recommended                          |
| Sign Insert Size         | 22" x 28" (3/16" thick max.)         | 24" x 36" (3/16" thick max.)          | 24" x 36" (3/16" thick max.)                                    | 28" x 44" (3/16" thick max.)             | 28" x 44" (3/16" thick max.)                                    |
| Sign Insert Weight Limit | 2.5 lbs. per side                    | 5 lbs. per side                       | 5 lbs. per side                                                 | 5 lbs. per side                          | 5 lbs. per side                                                 |